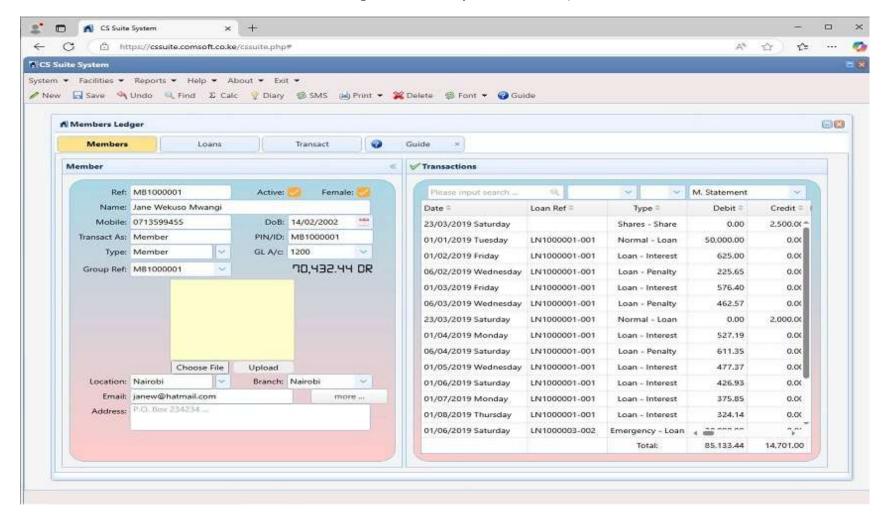

**Member Ledger:** register and maintain your individual and group members, link pdf, photos, documents to their records

**Products**: register and maintain your shares, fees, savings and loans products including their parameters